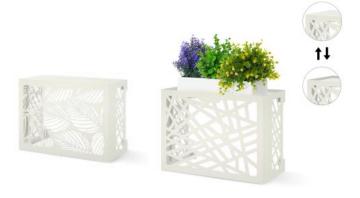

# CLIMA COVER JUNGLE MODEL

Design cover for external ventilation units

## **Product informations**

Clima Cover protects the outdoor unit from the weather, accidental damage or vandalism.

Featuring contemporary design and modern patterns, they are made of galvanized steel and designed to withstand the saltiness of the sea through special treatments and specific paints.

### VERSATILITY

Possibility of turning the cover upside down to decorate with flower pots, stones, etc.