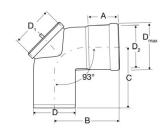

Page: 1

| SKU   | D       | D <sub>1</sub> | $D_2$ | D <sub>MAX</sub> | Α  | В   | С   |
|-------|---------|----------------|-------|------------------|----|-----|-----|
| 51338 | Ø 80 MM | 72             | 81    | 90               | 53 | 103 | 106 |